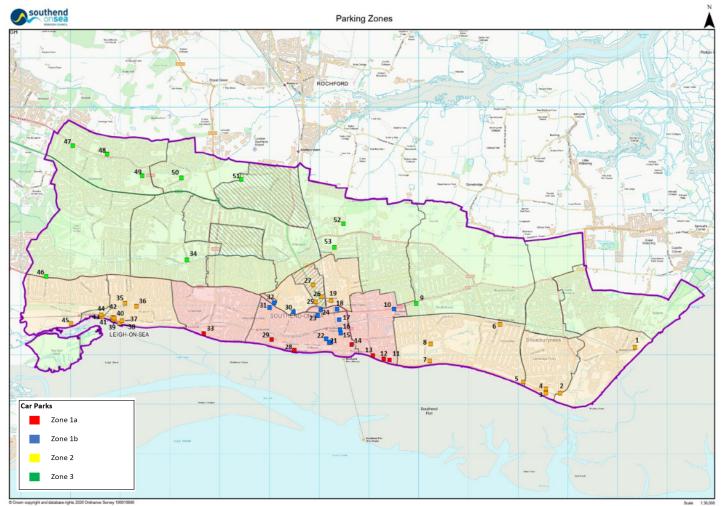

## **Car Parking**

| Scale 136,000 |                              |                                                                                                                                                                                                                                                 |                                                                                                                                                                                                                                                                                                                                                                                                                                                                                                       |                                                                                                                                                                                                                                                                                                                                                                                                                                                                                                                                                                                                                                                                                                                                                                                                                                                                                                                                                                                                                                                                                                                                                                                                                                                                                                                                                                                                                                                                                                                                                                                                                                                                                                                                                                                                                                                                                                                                                                                                                                                                                                                                |                                            |  |  |
|---------------|------------------------------|-------------------------------------------------------------------------------------------------------------------------------------------------------------------------------------------------------------------------------------------------|-------------------------------------------------------------------------------------------------------------------------------------------------------------------------------------------------------------------------------------------------------------------------------------------------------------------------------------------------------------------------------------------------------------------------------------------------------------------------------------------------------|--------------------------------------------------------------------------------------------------------------------------------------------------------------------------------------------------------------------------------------------------------------------------------------------------------------------------------------------------------------------------------------------------------------------------------------------------------------------------------------------------------------------------------------------------------------------------------------------------------------------------------------------------------------------------------------------------------------------------------------------------------------------------------------------------------------------------------------------------------------------------------------------------------------------------------------------------------------------------------------------------------------------------------------------------------------------------------------------------------------------------------------------------------------------------------------------------------------------------------------------------------------------------------------------------------------------------------------------------------------------------------------------------------------------------------------------------------------------------------------------------------------------------------------------------------------------------------------------------------------------------------------------------------------------------------------------------------------------------------------------------------------------------------------------------------------------------------------------------------------------------------------------------------------------------------------------------------------------------------------------------------------------------------------------------------------------------------------------------------------------------------|--------------------------------------------|--|--|
|               | linit                        | Zone 1a                                                                                                                                                                                                                                         | Zone 1b                                                                                                                                                                                                                                                                                                                                                                                                                                                                                               | Zone 2                                                                                                                                                                                                                                                                                                                                                                                                                                                                                                                                                                                                                                                                                                                                                                                                                                                                                                                                                                                                                                                                                                                                                                                                                                                                                                                                                                                                                                                                                                                                                                                                                                                                                                                                                                                                                                                                                                                                                                                                                                                                                                                         | Zone 3                                     |  |  |
|               | Unit                         | 8am - 10pm                                                                                                                                                                                                                                      | 8am - 6pm                                                                                                                                                                                                                                                                                                                                                                                                                                                                                             | 8am - 6pm                                                                                                                                                                                                                                                                                                                                                                                                                                                                                                                                                                                                                                                                                                                                                                                                                                                                                                                                                                                                                                                                                                                                                                                                                                                                                                                                                                                                                                                                                                                                                                                                                                                                                                                                                                                                                                                                                                                                                                                                                                                                                                                      | 8am - 6pm                                  |  |  |
|               | Up to 1 hr                   | £2.50                                                                                                                                                                                                                                           | £1.10                                                                                                                                                                                                                                                                                                                                                                                                                                                                                                 | £1.00                                                                                                                                                                                                                                                                                                                                                                                                                                                                                                                                                                                                                                                                                                                                                                                                                                                                                                                                                                                                                                                                                                                                                                                                                                                                                                                                                                                                                                                                                                                                                                                                                                                                                                                                                                                                                                                                                                                                                                                                                                                                                                                          | £1.00                                      |  |  |
|               | Up to 2 hrs                  | £4.50                                                                                                                                                                                                                                           | £2.20                                                                                                                                                                                                                                                                                                                                                                                                                                                                                                 | £2.00                                                                                                                                                                                                                                                                                                                                                                                                                                                                                                                                                                                                                                                                                                                                                                                                                                                                                                                                                                                                                                                                                                                                                                                                                                                                                                                                                                                                                                                                                                                                                                                                                                                                                                                                                                                                                                                                                                                                                                                                                                                                                                                          | £2.00                                      |  |  |
|               | Up to 3 hrs                  | £6.50                                                                                                                                                                                                                                           | £3.30                                                                                                                                                                                                                                                                                                                                                                                                                                                                                                 | £3.00                                                                                                                                                                                                                                                                                                                                                                                                                                                                                                                                                                                                                                                                                                                                                                                                                                                                                                                                                                                                                                                                                                                                                                                                                                                                                                                                                                                                                                                                                                                                                                                                                                                                                                                                                                                                                                                                                                                                                                                                                                                                                                                          | £3.00                                      |  |  |
|               | Up to 4 hrs                  | £8.50                                                                                                                                                                                                                                           | £4.40                                                                                                                                                                                                                                                                                                                                                                                                                                                                                                 | £4.00                                                                                                                                                                                                                                                                                                                                                                                                                                                                                                                                                                                                                                                                                                                                                                                                                                                                                                                                                                                                                                                                                                                                                                                                                                                                                                                                                                                                                                                                                                                                                                                                                                                                                                                                                                                                                                                                                                                                                                                                                                                                                                                          | -                                          |  |  |
|               | Up to 14 hrs                 | £24.00                                                                                                                                                                                                                                          | £12.00                                                                                                                                                                                                                                                                                                                                                                                                                                                                                                | £12.00                                                                                                                                                                                                                                                                                                                                                                                                                                                                                                                                                                                                                                                                                                                                                                                                                                                                                                                                                                                                                                                                                                                                                                                                                                                                                                                                                                                                                                                                                                                                                                                                                                                                                                                                                                                                                                                                                                                                                                                                                                                                                                                         | -                                          |  |  |
| VATable       | Up to 1 hr                   | £2.50                                                                                                                                                                                                                                           | £1.10                                                                                                                                                                                                                                                                                                                                                                                                                                                                                                 | £1.00                                                                                                                                                                                                                                                                                                                                                                                                                                                                                                                                                                                                                                                                                                                                                                                                                                                                                                                                                                                                                                                                                                                                                                                                                                                                                                                                                                                                                                                                                                                                                                                                                                                                                                                                                                                                                                                                                                                                                                                                                                                                                                                          | £1.00                                      |  |  |
|               | Up to 2 hrs                  | £4.50                                                                                                                                                                                                                                           | £2.20                                                                                                                                                                                                                                                                                                                                                                                                                                                                                                 | £2.00                                                                                                                                                                                                                                                                                                                                                                                                                                                                                                                                                                                                                                                                                                                                                                                                                                                                                                                                                                                                                                                                                                                                                                                                                                                                                                                                                                                                                                                                                                                                                                                                                                                                                                                                                                                                                                                                                                                                                                                                                                                                                                                          | £2.00                                      |  |  |
|               | Up to 3 hrs                  | £6.50                                                                                                                                                                                                                                           | £3.30                                                                                                                                                                                                                                                                                                                                                                                                                                                                                                 | £3.00                                                                                                                                                                                                                                                                                                                                                                                                                                                                                                                                                                                                                                                                                                                                                                                                                                                                                                                                                                                                                                                                                                                                                                                                                                                                                                                                                                                                                                                                                                                                                                                                                                                                                                                                                                                                                                                                                                                                                                                                                                                                                                                          | £3.00                                      |  |  |
|               | Up to 4 hrs                  | £8.50                                                                                                                                                                                                                                           | £4.40                                                                                                                                                                                                                                                                                                                                                                                                                                                                                                 | £4.00                                                                                                                                                                                                                                                                                                                                                                                                                                                                                                                                                                                                                                                                                                                                                                                                                                                                                                                                                                                                                                                                                                                                                                                                                                                                                                                                                                                                                                                                                                                                                                                                                                                                                                                                                                                                                                                                                                                                                                                                                                                                                                                          | -                                          |  |  |
|               | Up to 5 hrs                  | £11.00                                                                                                                                                                                                                                          | £5.50                                                                                                                                                                                                                                                                                                                                                                                                                                                                                                 | £5.00                                                                                                                                                                                                                                                                                                                                                                                                                                                                                                                                                                                                                                                                                                                                                                                                                                                                                                                                                                                                                                                                                                                                                                                                                                                                                                                                                                                                                                                                                                                                                                                                                                                                                                                                                                                                                                                                                                                                                                                                                                                                                                                          | -                                          |  |  |
|               | Up to 6 hrs                  | £14.00                                                                                                                                                                                                                                          | £6.60                                                                                                                                                                                                                                                                                                                                                                                                                                                                                                 | £6.00                                                                                                                                                                                                                                                                                                                                                                                                                                                                                                                                                                                                                                                                                                                                                                                                                                                                                                                                                                                                                                                                                                                                                                                                                                                                                                                                                                                                                                                                                                                                                                                                                                                                                                                                                                                                                                                                                                                                                                                                                                                                                                                          | -                                          |  |  |
|               | Up to 14 hrs                 | £24.00                                                                                                                                                                                                                                          | £12.00                                                                                                                                                                                                                                                                                                                                                                                                                                                                                                | £12.00                                                                                                                                                                                                                                                                                                                                                                                                                                                                                                                                                                                                                                                                                                                                                                                                                                                                                                                                                                                                                                                                                                                                                                                                                                                                                                                                                                                                                                                                                                                                                                                                                                                                                                                                                                                                                                                                                                                                                                                                                                                                                                                         | -                                          |  |  |
| VATable       | Daily (up till closing time) | £10.00                                                                                                                                                                                                                                          | £10.00                                                                                                                                                                                                                                                                                                                                                                                                                                                                                                | £10.00                                                                                                                                                                                                                                                                                                                                                                                                                                                                                                                                                                                                                                                                                                                                                                                                                                                                                                                                                                                                                                                                                                                                                                                                                                                                                                                                                                                                                                                                                                                                                                                                                                                                                                                                                                                                                                                                                                                                                                                                                                                                                                                         |                                            |  |  |
| VATable       | Daily (up till closing time) | £30.00                                                                                                                                                                                                                                          | £30.00                                                                                                                                                                                                                                                                                                                                                                                                                                                                                                | £30.00                                                                                                                                                                                                                                                                                                                                                                                                                                                                                                                                                                                                                                                                                                                                                                                                                                                                                                                                                                                                                                                                                                                                                                                                                                                                                                                                                                                                                                                                                                                                                                                                                                                                                                                                                                                                                                                                                                                                                                                                                                                                                                                         |                                            |  |  |
|               | Annual                       | £400.00                                                                                                                                                                                                                                         | £400.00                                                                                                                                                                                                                                                                                                                                                                                                                                                                                               | £200.00                                                                                                                                                                                                                                                                                                                                                                                                                                                                                                                                                                                                                                                                                                                                                                                                                                                                                                                                                                                                                                                                                                                                                                                                                                                                                                                                                                                                                                                                                                                                                                                                                                                                                                                                                                                                                                                                                                                                                                                                                                                                                                                        |                                            |  |  |
| VATable       | Annual                       | £600.00                                                                                                                                                                                                                                         | £600.00                                                                                                                                                                                                                                                                                                                                                                                                                                                                                               | £500.00                                                                                                                                                                                                                                                                                                                                                                                                                                                                                                                                                                                                                                                                                                                                                                                                                                                                                                                                                                                                                                                                                                                                                                                                                                                                                                                                                                                                                                                                                                                                                                                                                                                                                                                                                                                                                                                                                                                                                                                                                                                                                                                        |                                            |  |  |
|               | 6 month                      | £310.00                                                                                                                                                                                                                                         | £310.00                                                                                                                                                                                                                                                                                                                                                                                                                                                                                               | £260.00                                                                                                                                                                                                                                                                                                                                                                                                                                                                                                                                                                                                                                                                                                                                                                                                                                                                                                                                                                                                                                                                                                                                                                                                                                                                                                                                                                                                                                                                                                                                                                                                                                                                                                                                                                                                                                                                                                                                                                                                                                                                                                                        |                                            |  |  |
|               | Quarterly                    | £160.00                                                                                                                                                                                                                                         | £160.00                                                                                                                                                                                                                                                                                                                                                                                                                                                                                               | £135.00                                                                                                                                                                                                                                                                                                                                                                                                                                                                                                                                                                                                                                                                                                                                                                                                                                                                                                                                                                                                                                                                                                                                                                                                                                                                                                                                                                                                                                                                                                                                                                                                                                                                                                                                                                                                                                                                                                                                                                                                                                                                                                                        |                                            |  |  |
|               | VATable<br>VATable           | Up to 2 hrs Up to 3 hrs Up to 4 hrs Up to 14 hrs Up to 1 hr Up to 2 hrs Up to 3 hrs Up to 3 hrs Up to 3 hrs Up to 4 hrs Up to 5 hrs Up to 6 hrs Up to 14 hrs VATable VATable Daily (up till closing time) VATable Annual VATable Annual 6 month | Unit  Up to 1 hr  Up to 1 hr  Up to 2 hrs  Up to 3 hrs  Up to 4 hrs  Up to 1 hr  E2.50  Up to 14 hrs  E24.00  VATable  Up to 1 hr  Up to 2 hrs  Up to 3 hrs  Up to 5 hrs  Up to 5 hrs  Up to 14 hrs  E2.50  Up to 4 hrs  E3.50  Up to 5 hrs  Up to 6 hrs  Up to 14 hrs  E2.50  Up to 10 hr  E3.50  Up to 5 hrs  Up to 5 hrs  Up to 6 hrs  Up to 14 hrs  E24.00  VATable  VATable  Daily (up till closing time)  VATable  Annual  E400.00  VATable  Annual  E400.00  VATable  Annual  E400.00  E310.00 | Up to 1 hr Up to 2 hrs Up to 4 hrs Up to 2 hrs Up to 1 hr Up to 2 hrs Up to 14 hrs Up to 1 hr Up to 14 hrs Up to 1 hr Up to 2 hrs Up to 3 hrs Up to 4 hrs Up to 5 hrs Up to 6 hrs Up to 6 hrs Up to 14 hrs Up to 14 hrs E24.00 Up to 5 hrs Up to 6 hrs Up to 14 hrs E24.00 Up to 16.60 Up to 16.60 Up to 17 deficiency Up to 18 hrs Up to 5 hrs Up to 6 hrs Up to 19 hrs Up to 10 fe.60 Up to | Unit    Sam - 10pm   Sam - 6pm   Sam - 6pm |  |  |